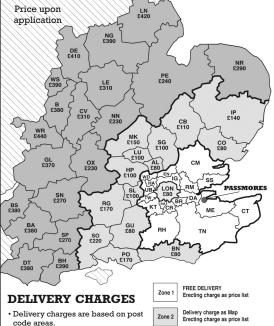

Local Authority Approvals: The customer is responsible for obtaining Town Planning and Building Regulations approval. Drawings are available from Passmores

Site Preparation: A detailed foundation drawing is supplied at time of order acknowledgement. We recommend that site work is not commenced until Building Regulations approval has been granted Delivery Cost: Please see map. The prices shown are for a single delivery vehicle round trip. We may quote higher delivery costs for larger buildings i.e. multiple loads or artic by national haulier Site Access: Most buildings are delivered on 2 axle rigid vehicles (9.5m long x 2.5m wide x 3.0m high). Larger buildings and those to zones 3 & 4 (see map) may be delivered by 12m artic. Unloading will be to nearest point to metaled road. If Passmores is erecting we will carry components up to 20m from delivery point. If carry is further than 20m we can bring a 4x4 at extra cost to transfer components from delivery vehicle to site but this **must be** arranged in advance. We will only drive off road at customers

**Erection Service:** Catalogue prices apply to buildings in zones 1 & 2 (see map). Price is based on delivery vehicle access within 20m, foundations as our drawing and availability of 240v 13amp electricity. VAT: All prices exclude VAT. Buildings supplied for certain non-business charitable uses may be zero rated. All other transactions attract VAT at the standard rate, currently 20%.

Tiling Service - Wide range of slates and tiles supplied & fitted • Price upon application

Planning drawings Cost credited at time of order From £80

Delivery charge as Map Erecting charge upon application

Delivery charge upon application Erecting service not available